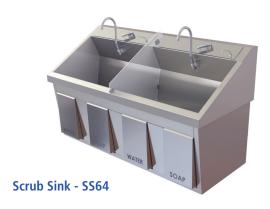

#### **Dimensions**

All Models: 27-1/2" (699 mm) deep x 51-1/2" (1308 mm) high.

1-Bay Sink: 32" (813 mm) wide 2-Bay Sink: 64" (1626 mm) wide 3-Bay Sink: 96" (2438 mm) wide.

#### **Configurations**

| Model Number | Description                    |
|--------------|--------------------------------|
| SS32         | 1 Bay Knee Operated Scrub Sink |
| SS64         | 2 Bay Knee Operated Scrub Sink |
| SS96         | 3 Bay Knee Operated Scrub Sink |
| SS32-IR      | 1 Bay Infrared Scrub Sink      |
| SS64-IR      | 2 Bay Infrared Scrub Sink      |
| SS96-IR      | 3 Bay Infrared Scrub Sink      |
| SS32-IR-MB   | 1 Bay Deluxe Scrub Sink        |
| SS64-IR-MB   | 2 Bay Deluxe Scrub Sink        |
| SS96-IR-MB   | 3 Bay Deluxe Scrub Sink        |