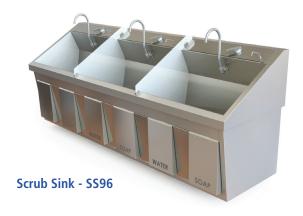

#### **Dimensions**

All Models: 27-1/2" (699 mm) deep x 51-1/2" (1308 mm) high.

1-Bay Sink: 32" (813 mm) wide 2-Bay Sink: 64" (1626 mm) wide 3-Bay Sink: 96" (2438 mm) wide.

#### **Configurations**

| Model Number | Description                    |
|--------------|--------------------------------|
| SS32         | 1 Bay Knee Operated Scrub Sink |
| SS64         | 2 Bay Knee Operated Scrub Sink |
| SS96         | 3 Bay Knee Operated Scrub Sink |
| SS32-IR      | 1 Bay Infrared Scrub Sink      |
| SS64-IR      | 2 Bay Infrared Scrub Sink      |
| SS96-IR      | 3 Bay Infrared Scrub Sink      |
| SS32-IR-MB   | 1 Bay Deluxe Scrub Sink        |
| SS64-IR-MB   | 2 Bay Deluxe Scrub Sink        |
| SS96-IR-MB   | 3 Bay Deluxe Scrub Sink        |