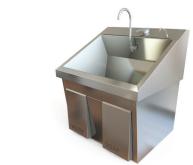

#### **Dimensions**

All Models: 27-1/2" (699 mm) deep x 51-1/2" (1308 mm) high.

1-Bay Sink: 32" (813 mm) wide 2-Bay Sink: 64" (1626 mm) wide 3-Bay Sink: 96" (2438 mm) wide.

#### **Configurations**

| Model Number | Description                    |
|--------------|--------------------------------|
| SS32         | 1 Bay Knee Operated Scrub Sink |
| SS64         | 2 Bay Knee Operated Scrub Sink |
| SS96         | 3 Bay Knee Operated Scrub Sink |
| SS32-IR      | 1 Bay Infrared Scrub Sink      |
| SS64-IR      | 2 Bay Infrared Scrub Sink      |
| SS96-IR      | 3 Bay Infrared Scrub Sink      |
| SS32-IR-MB   | 1 Bay Deluxe Scrub Sink        |
| SS64-IR-MB   | 2 Bay Deluxe Scrub Sink        |
| SS96-IR-MB   | 3 Bay Deluxe Scrub Sink        |

Scrub Sink - SS32

**Distributed by Belimed for Mac Medical** 

REV4.11.2022\_Q0