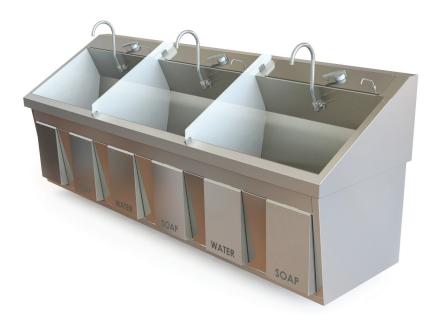

# **Scrub Sinks**

Scrub sinks, and good scrub-in procedure, are the hospital's first line of defense against HAI's. Belimed's robust scrub sinks are designed to assure aseptic procedures can be achieved with a full range of water and soap control options and size configurations.

### **Knee Operated Surgical Scrub Sinks**

Sink operation is accomplished by simply pressing the knee panel one time to activate water flow. Press again to stop flow. The soap panel works in a pumping fashion with soap being dispensed through a stainless-steel spout located near the mixing valve. The base has been designed to accommodate gallon sized soap container storage behind the knee panels.

#### **Dimensions**

All Models: 27-1/2" (699 mm) deep x 51-1/2" (1308 mm) high.

1-Bay Sink: 32" (813 mm) wide 2-Bay Sink: 64" (1626 mm) wide 3-Bay Sink: 96" (2438 mm) wide.