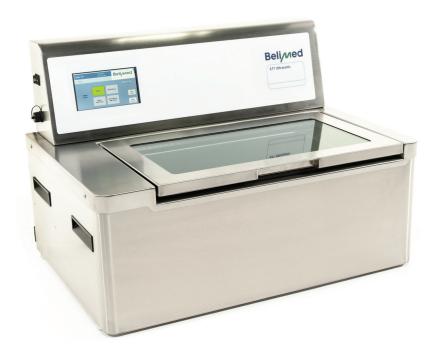

# **67T Tabletop Ultrasonic**

The 67T Tabletop Ultrasonic is a full featured unit complete with auto fill, detergent dosing and drain to reduce user time required to clean both standard and cannulated instruments.

# **67T Tabletop Ultrasonic**

# Manual Lift, Safety Glass Lid

- · Visually confirm instruments are submerged
- · Damped closing feature when released

#### **Outer Dimensions (Lid Open):**

 21" (533mm) H x 27.75" (705mm) W x 21" (533mm) D 21" (533mm) to top of lid, when closed