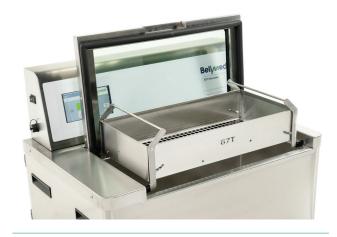

# Manual Lift, Safety Glass Lid

- · Visually confirm instruments are submerged
- · Damped closing feature when released

# **Single Tray Wash Chamber:**

7.75" (197mm) H x 22.5" (571mm) W x 11.5" (292mm) D
6.7 gallon fill level