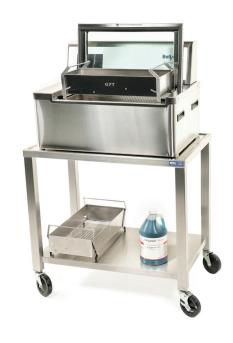

# **Mobile Support Tables**

#### **Manual Adjustable Height Tables**

- · Adjustable height with a range of 30" to 34" H in 2" increments
- · Marine edge to prevent water drips
- · Locking casters
- · Lower shelf for detergent

#### **Available in Two Sizes**

- Size Option 1 Perfect for just the 67T unit: 36" (918mm) W x 24" (610mm) D x 34" (864mm) H
- Size Option 2 For added space to place a tray next to the unit: 48" (1219mm) W x 24" (610mm) D x 34" (864mm) H

Three available Trays: Standard Tray and a 5 or 10-Port Flushing Tray for Cannulated Instruments

REV12.5.2023\_Q0