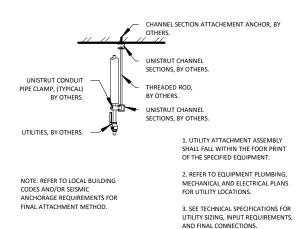

## 1) TYP. UTILITY ATTACHMENT - CEILING 1/2" = 1'-0"

## 2 30 ELD SEISMIC ANCHORING DETAIL 1" = 1'-0"

| <b>Beli/ued</b>                                                                                  | TDS-ELD-30        | ELD 30 ELECTRIC STEAM GENERATOR | DRAWN BY:      | . JACOBSON     |
|--------------------------------------------------------------------------------------------------|-------------------|---------------------------------|----------------|----------------|
| Infection Control                                                                                | REV: A            |                                 | SCALE:         | S INDICATED    |
| 8351 PALMETTO COMMERCE PKWY SUITE 101<br>LADSON, SC 29456<br>TEL: (800) 457-4117 WWW.BELIMED.COM | TECHNICAL DRAWING |                                 | DATE: 03/03/23 | PAGE: 04 OF 05 |