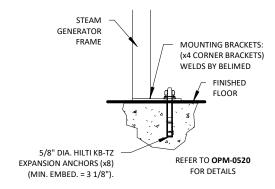

## 2 30 ELD SEISMIC ANCHORING DETAIL 1" = 1'-0"

| <b>Beli/ued</b>                                                                                  | TDS-ELD-30        | ELD 30 ELECTRIC STEAM GENERATOR | DRAWN BY:      | . JACOBSON     |
|--------------------------------------------------------------------------------------------------|-------------------|---------------------------------|----------------|----------------|
| Infection Control                                                                                | REV: A            |                                 | SCALE:         | S INDICATED    |
| 8351 PALMETTO COMMERCE PKWY SUITE 101<br>LADSON, SC 29456<br>TEL: (800) 457-4117 WWW.BELIMED.COM | TECHNICAL DRAWING |                                 | DATE: 03/03/23 | PAGE: 04 OF 05 |