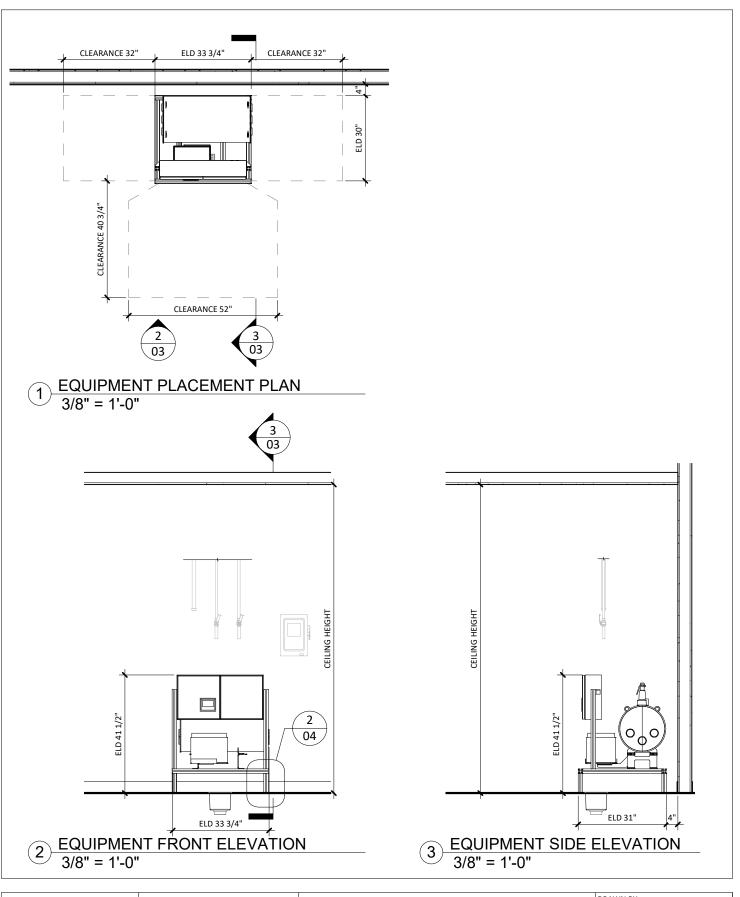

| Beli <sub>/</sub> ued                                                                            | TDS-ELD-30 ELD 30 ELECTRIC S | ELD 30 ELECTRIC STEAM GENERATOR                                | H. JACOBSON       |                |
|--------------------------------------------------------------------------------------------------|------------------------------|----------------------------------------------------------------|-------------------|----------------|
| Infection Control                                                                                | REV: A                       |                                                                | SCALE:            | 3/8" = 1'-0"   |
| 8351 PALMETTO COMMERCE PKWY SUITE 101<br>LADSON, SC 29456<br>TEL: (800) 457-4117 WWW.BELIMED.COM | TECHNICAL DRAWING            | TYPICAL EQUIPMENT LAYOUT OF AN ELD 30 ELECTRIC STEAM GENERATOR | DATE:<br>03/03/23 | PAGE: 03 OF 05 |