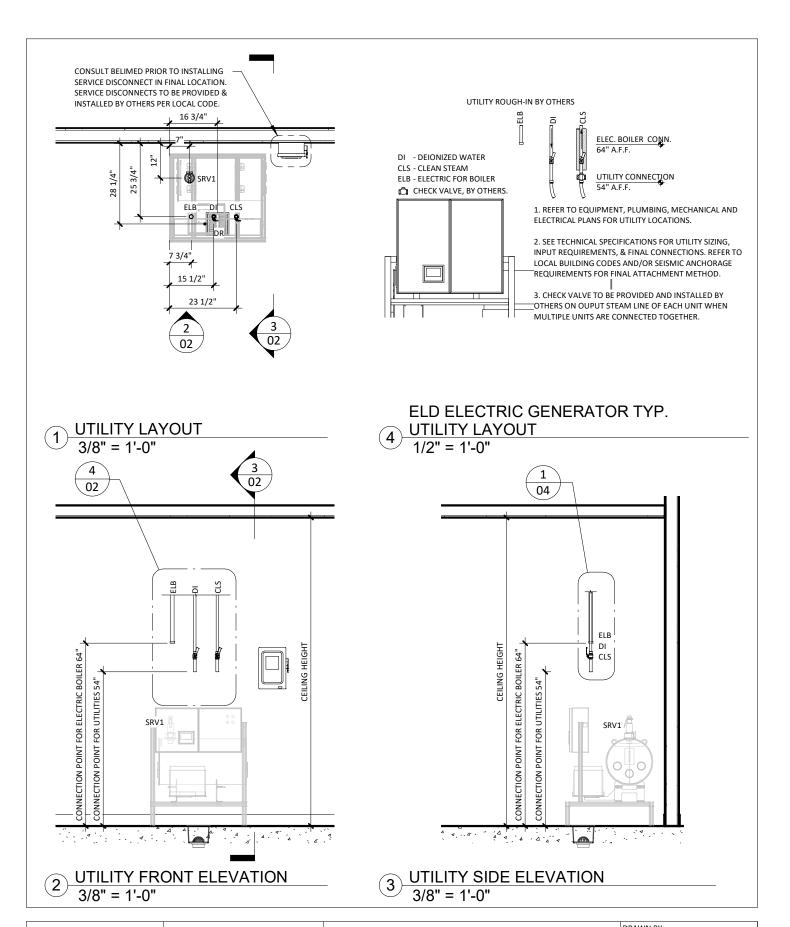

| <b>Beli/ued</b>                                                                                              | TDS-ELD-30 ELD 30 ELECTRIC STEAM GENERATOR | DRAWN BY:                                                      | JACOBSON          |                              |
|--------------------------------------------------------------------------------------------------------------|--------------------------------------------|----------------------------------------------------------------|-------------------|------------------------------|
| Infection Control 8351 PALMETTO COMMERCE PRWY SUITE 101 LADSON, SC 29456 TEL: (800) 457-4117 WWW.BELIMED.COM | REV: A                                     |                                                                | SCALE:            | INDICATED                    |
|                                                                                                              | TECHNICAL DRAWING                          | TYPICAL SITE PREPARATION OF AN ELD 30 ELECTRIC STEAM GENERATOR | DATE:<br>03/03/23 | PAGE: <b>02</b> OF <b>05</b> |